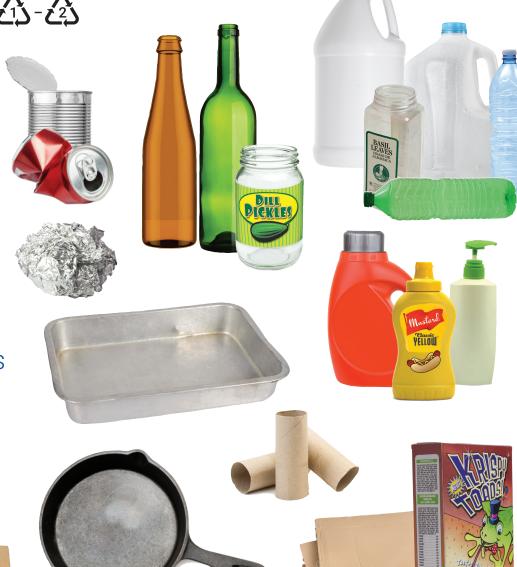

#### **RECYCLABLE CONTAINERS**

- · Glass Bottles & Jars
- Aluminum & Metal Containers & Scraps
- Plastic Containers Labeled 3-23